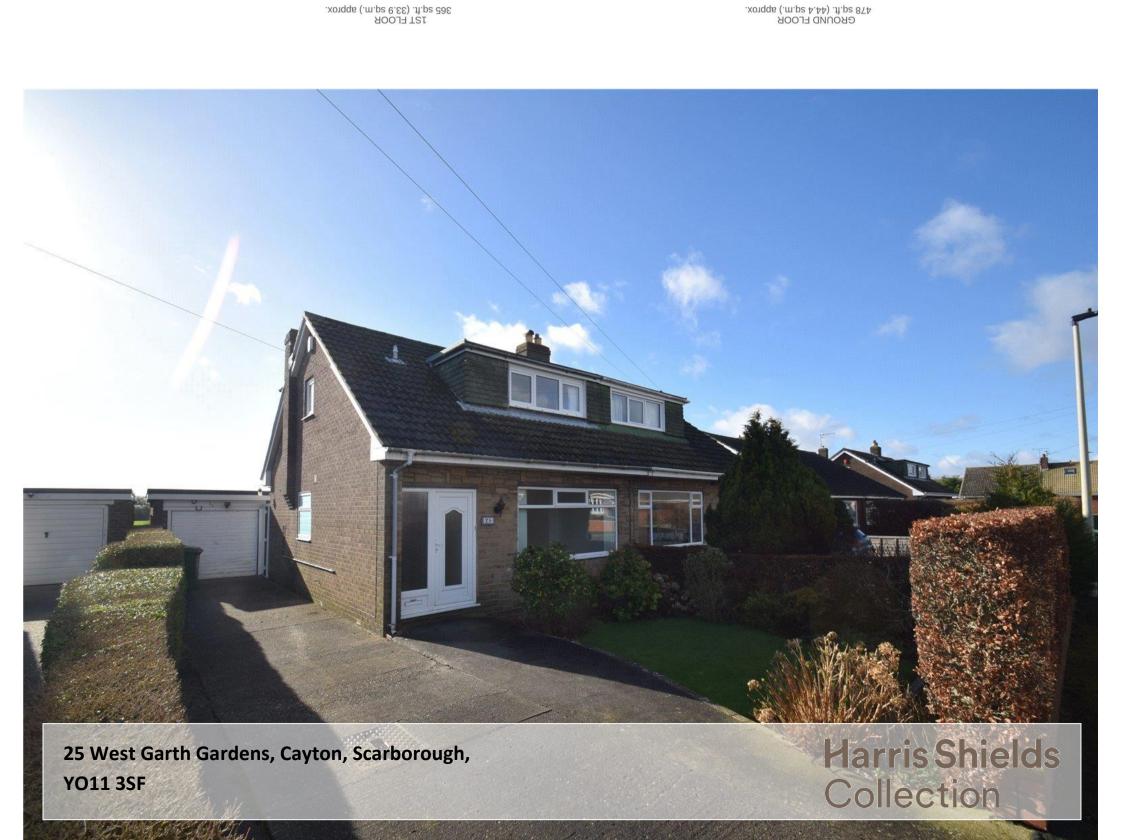

## A three bedroom semi-detached dormer home.

- ✓ Semi-Detached Dormer House
- ✓ Three Bedrooms
- ✓ South Facing Garden
- ✓ Views To The Wolds
- ✓ Garage & Driveway
- ✓ No Onward Chain

Guide Price £220,000

## Description

Located in this quiet cul-de-sac is this three bedroom semidetached home offered with no onward chain which has a wonderful south facing garden with views over fields to the Wolds. The accommodation briefly comprises; entrance hall, front facing lounge, large kitchen/dining room with built in oven, hob and extractor, door to rear garden and sliding patio doors also. Off the hallway is also a downstairs bathroom with shower over bath. On the first floor are two double bedrooms, one single bedroom and a wc. Of course the property benefits from UPVC double glazing and gas central heating. Council tax band C. Outside, the south-facing gardens provide the perfect backdrop for outdoor gatherings, gardening enthusiasts, or simply basking in the sunshine. Whether you're enjoying a morning coffee on the patio or hosting a summer barbecue, this outdoor space is sure to be cherished. There is also a greenhouse.