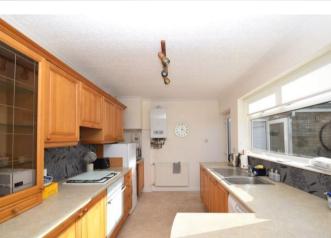

## Description

Located in this quiet cul-de-sac is this three bedroom semidetached home offered with no onward chain which has a wonderful south facing garden with views over fields to the Wolds. The accommodation briefly comprises; entrance hall, front facing lounge, large kitchen/dining room with built in oven, hob and extractor, door to rear garden and sliding patio doors also. Off the hallway is also a downstairs bathroom with shower over bath. On the first floor are two double bedrooms, one single bedroom and a wc. Of course the property benefits from UPVC double glazing and gas central heating. Council tax band C. Outside, the south-facing gardens provide the perfect backdrop for outdoor gatherings, gardening enthusiasts, or simply basking in the sunshine. Whether you're enjoying a morning coffee on the patio or hosting a summer barbecue, this outdoor space is sure to be cherished. There is also a greenhouse.