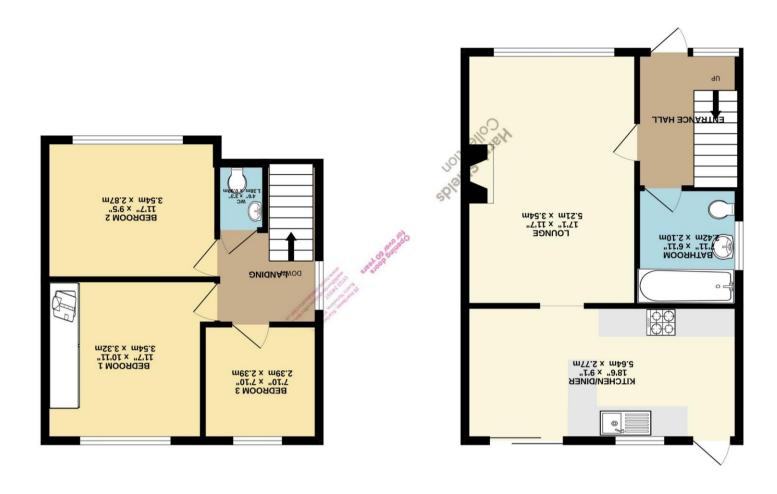

TOTAL FLOOR ARRES : \$443 sq.ft. (78.3 sq.m.) approx.

Whilst every attempt has been made to ensure in the accuracy continued and no responsibility is taken for any error, or floors, windows, rooms and any other items are approximate and no responsibility is taken for any error, or mission or mis-statemprent. This plan for fluttakine purpose only and should be used as such by any prospective purchaser. The services, systems and appliances shown have not been reside and no guarantee prospective purchaser. The services, systems and appliances shown have not been resided and no guarantee and the prospective purchaser. The services, systems and appliances around have not been resided and no guarantee.

## Description

Located in this quiet cul-de-sac is this three bedroom semidetached home offered with no onward chain which has a wonderful south facing garden with views over fields to the Wolds. The accommodation briefly comprises; entrance hall, front facing lounge, large kitchen/dining room with built in oven, hob and extractor, door to rear garden and sliding patio doors also. Off the hallway is also a downstairs bathroom with shower over bath. On the first floor are two double bedrooms, one single bedroom and a wc. Of course the property benefits from UPVC double glazing and gas central heating. Council tax band C. Outside, the south-facing gardens provide the perfect backdrop for outdoor gatherings, gardening enthusiasts, or simply basking in the sunshine. Whether you're enjoying a morning coffee on the patio or hosting a summer barbecue, this outdoor space is sure to be cherished. There is also a greenhouse.