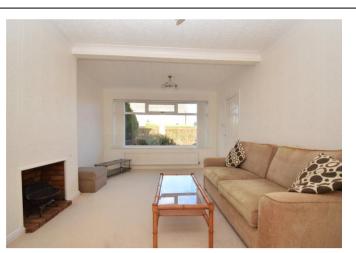

## Description

Located in this quiet cul-de-sac is this three bedroom semidetached home offered with no onward chain which has a wonderful south facing garden with views over fields to the Wolds. The accommodation briefly comprises; entrance hall, front facing lounge, large kitchen/dining room with built in oven, hob and extractor, door to rear garden and sliding patio doors also. Off the hallway is also a downstairs bathroom with shower over bath. On the first floor are two double bedrooms, one single bedroom and a wc. Of course the property benefits from UPVC double glazing and gas central heating. Council tax band C. Outside, the south-facing gardens provide the perfect backdrop for outdoor gatherings, gardening enthusiasts, or simply basking in the sunshine. Whether you're enjoying a morning coffee on the patio or hosting a summer barbecue, this outdoor space is sure to be cherished. There is also a greenhouse.