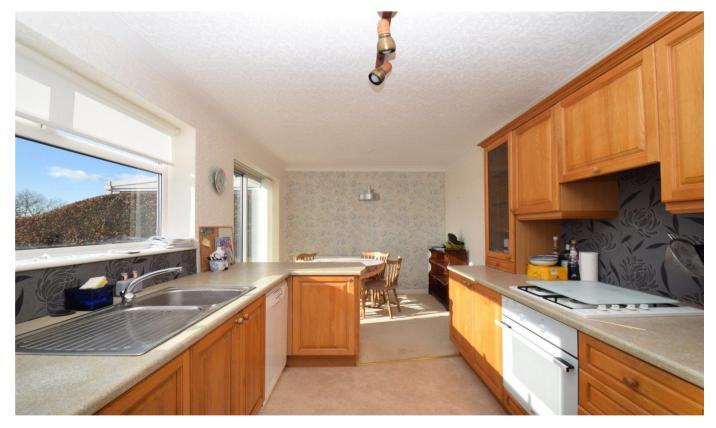

## Description

Located in this quiet cul-de-sac is this three bedroom semidetached home offered with no onward chain which has a wonderful south facing garden with views over fields to the Wolds. The accommodation briefly comprises; entrance hall, front facing lounge, large kitchen/dining room with built in oven, hob and extractor, door to rear garden and sliding patio doors also. Off the hallway is also a downstairs bathroom with shower over bath. On the first floor are two double bedrooms, one single bedroom and a wc. Of course the property benefits from UPVC double glazing and gas central heating. Council tax band C. Outside, the south-facing gardens provide the perfect backdrop for outdoor gatherings, gardening enthusiasts, or simply basking in the sunshine. Whether you're enjoying a morning coffee on the patio or hosting a summer barbecue, this outdoor space is sure to be cherished. There is also a greenhouse.